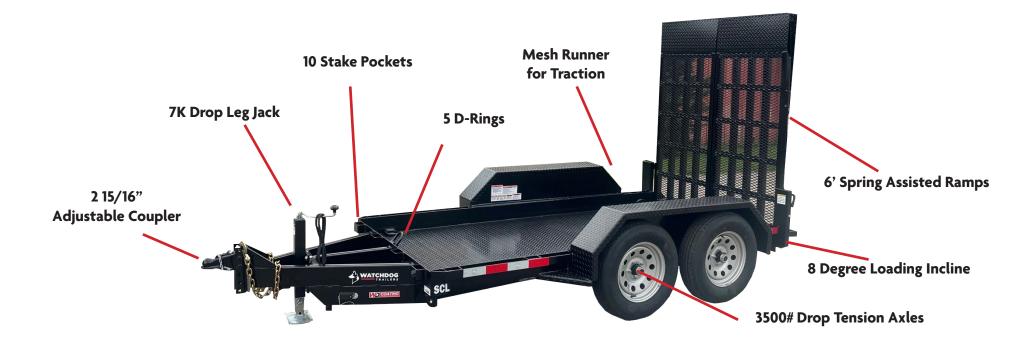

## **AVAILABLE OPTIONS**

Heavy duty Spring Assisted 6' ramps
8 degree loading angle
Tread plate runners in floor
Fender Gussets
(10) Stake pockets
(5) 10,000lb D-rings
7k drop-leg jack
Electric Brake-away Kit
6 Position 2, 5-16" Coupler
3500lb Torsion axles
NATM Compliant Rubber mounted LED Lights