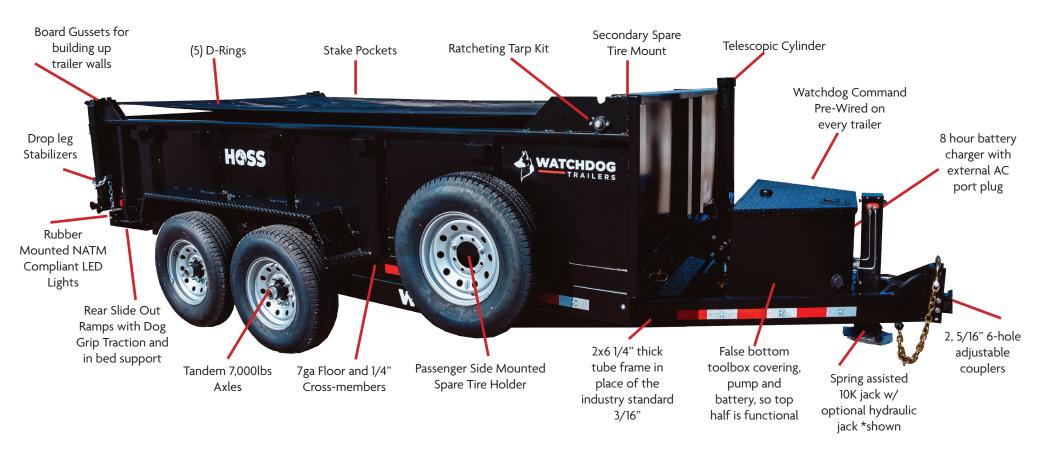

## **DUMP TRAILER Model: WD714**

Available Sizes 7x12 or 7x14

2920 West Sample Street South Bend, IN

888-888-8888 watchdogtrailers.com