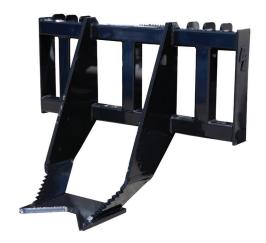

## **TREE GRUBBER EXTREME DUTY**

The Blue Diamond® Tree Grubber attachment is an effective skid steer tool for permanent removal of unwanted shrubs and trees. Designed to prevent regrowth from the taproot, the grubber can protect your land from persistent invasive brush and trees.

## **FEATURES INCLUDE**

- Designed for permanent taproot removal
- Heavy Duty 3/4" steel construction
- Great visibility

| PART<br>NUMBER | MODEL                               | WEIGHT  |
|----------------|-------------------------------------|---------|
| 102100         | Tree Grubber, Extreme Duty          | 285 lbs |
| 102105         | Tree Grubber, Extreme Duty, W/Teeth | 345 lbs |