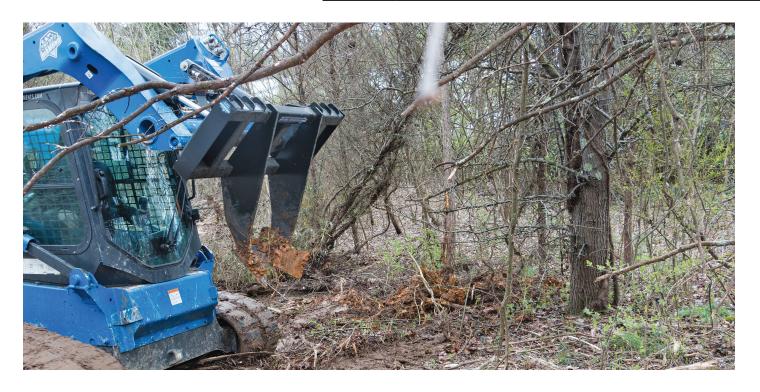

## **TREE GRUBBER EXTREME DUTY**

The Blue Diamond® Tree Grubber attachment is an effective skid steer tool for permanent removal of unwanted shrubs and trees. Designed to prevent regrowth from the taproot, the grubber can protect your land from persistent invasive brush and trees.

## **FEATURES INCLUDE**

- Designed for permanent taproot removal
- Heavy Duty 3/4" steel construction
- Great visibility

| PART<br>NUMBER | MODEL                               | WEIGHT  |
|----------------|-------------------------------------|---------|
| 102100         | Tree Grubber, Extreme Duty          | 285 lbs |
| 102105         | Tree Grubber, Extreme Duty, W/Teeth | 345 lbs |