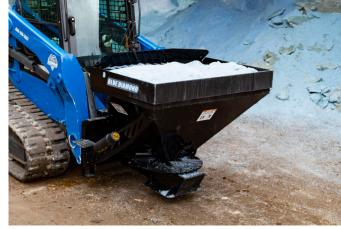

Optional Sidewalk Deflector PN-101155

The Blue Diamond® Heavy Duty Material Spreader is the most efficient way to spread material! Simply use the hopper like a bucket to scoop your material and then turn on the hydraulics to spread up to 30' wide.

## Applications:

- Snow and ice management
- · Lawn care
- Feed lots

| PART<br>NUMBER | MODEL                 | DIMENSIONS             | SPREADER WHEEL DIAMETER | WEIGHT  |
|----------------|-----------------------|------------------------|-------------------------|---------|
| 101110         | HD Spreader, 8 cu/ft  | 32"L × 54.4"W × 41.7"H | 18"                     | 425 lbs |
| 101115         | HD Spreader, 18 cu/ft | 45"L x 54.5"W x 45.5"H | 24"                     | 635 lbs |