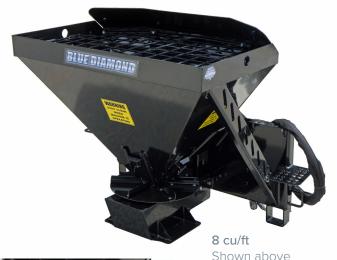

## **MATERIAL SPREADER HEAVY DUTY**

## **FEATURES INCLUDE**

- · Available in 8 and 18 cu. ft. capacity
- Spreads up to 30' wide
- Self-loading: scoop material into the hopper
- · Hardened Steel cutting edge
- Protective Grate to prevent clogging
- Adjustable flow with a manually operated gate
- Steel spreader with replaceable paddles
- Steel agitator to keep material flowing smoothly

Optional Sidewalk Deflector PN-101155

The Blue Diamond® Heavy Duty Material Spreader is the most efficient way to spread material! Simply use the hopper like a bucket to scoop your material and then turn on the hydraulics to spread up to 30' wide.