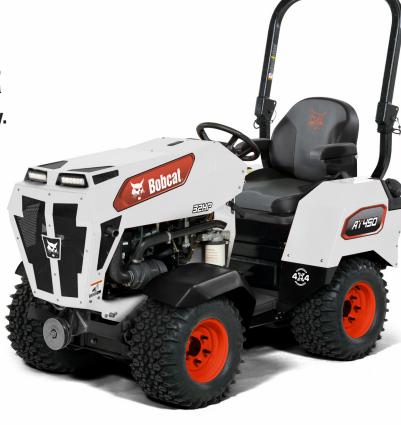

THE ALL-NEW

One Tough Animal.

# AT450 ARTICULATING TRACTOR

## AT450 ARTICULATING TRACTOR

One Tractor. Every Task. Year-Round Versatility.

| AT450 SPECIFICATIONS                    |               |
|-----------------------------------------|---------------|
| ENGINE                                  | Kubota® WG972 |
| MAX OPERATING SPEED                     | 3600 rpm      |
| FUEL TYPE                               | Gasoline      |
| HORSEPOWER (Gross)                      | 32.5 hp       |
| DISPLACEMENT                            | 962 cc        |
| CYLINDERS                               | 3             |
| COOLING                                 | Liquid        |
| FUEL CAPACITY                           | 7 gal         |
| CHARGING                                | 40 amp        |
| BATTERY                                 | 450 CCA       |
| SLOPE RATING, CONTINUOUS                | 20° Max       |
| SLOPE RATING, INTERMITTENT (10 mins. or | less) 30° Max |
| WEIGHT (with Field Trac tires and fuel) | 1660 lb       |