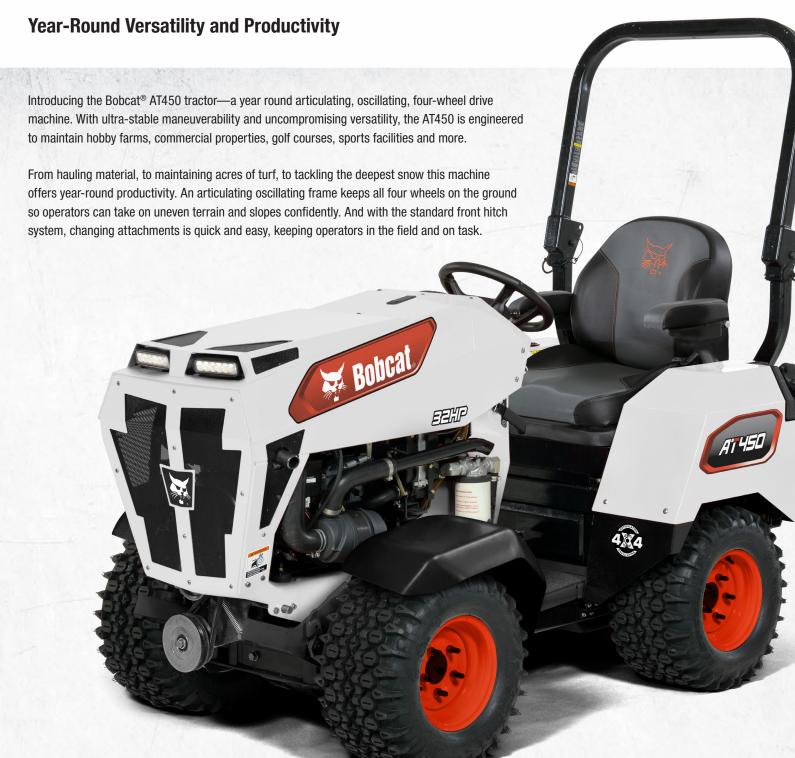

THE ALL-NEW

One Tough Animal.

# AT450 ARTICULATING TRACTOR

## AT450 ARTICULATING TRACTOR

One Tractor. Every Task. Year-Round Versatility.

| AT450 SPECIFICATIONS                    |               |
|-----------------------------------------|---------------|
| ENGINE                                  | Kubota® WG972 |
| MAX OPERATING SPEED                     | 3600 rpm      |
| FUEL TYPE                               | Gasoline      |
| HORSEPOWER (Gross)                      | 32.5 hp       |
| DISPLACEMENT                            | 962 cc        |
| CYLINDERS                               | 3             |
| COOLING                                 | Liquid        |
| FUEL CAPACITY                           | 7 gal         |
| CHARGING                                | 40 amp        |
| BATTERY                                 | 450 CCA       |
| SLOPE RATING, CONTINUOUS                | 20° Max       |
| SLOPE RATING, INTERMITTENT (10 mins. or | less) 30° Max |
| WEIGHT (with Field Trac tires and fuel) | 1660 lb       |