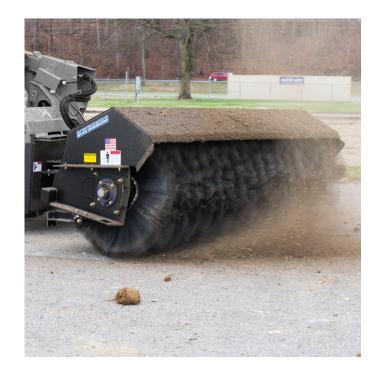

## **ANGLE BROOM** SEVERE DUTY

The Blue Diamond® Severe Duty Angle Broom is a powerful attachment for the serious user. It has been engineered for daily use in tough conditions. Everywhere you look on this broom, you will see quality and ingenuity.

## **FEATURES INCLUDE**

- Hydraulic angle and bristle operate simultaneously
- Oversized main shaft spindles
- Massive bearings
- Floating head design with spring tensioner
- · Welded heavy duty cylinder
- · Grease fittings on pivot points
- 32" bristles with poly or poly/steel available
- 14-pin OEM connector available
- · Optional water kit