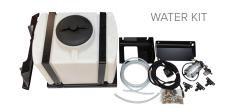

## **FEATURES INCLUDE**

- Hydraulic angle and bristle operate simultaneously
- Oversized main shaft spindles
- Massive bearings
- Floating head design with spring tensioner
- · Welded heavy duty cylinder
- · Grease fittings on pivot points
- 32" bristles with poly or poly/steel available
- 14-pin OEM connector available
- · Optional water kit