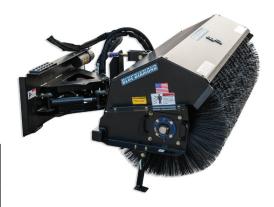

## **ANGLE BROOM** SEVERE DUTY

The Blue Diamond® Severe Duty Angle Broom is a powerful attachment for the serious user. It has been engineered for daily use in tough conditions. Everywhere you look on this broom, you will see quality and ingenuity.

## **FEATURES INCLUDE**

- Hydraulic angle and bristle operate simultaneously
- Oversized main shaft spindles
- Massive bearings
- Floating head design with spring tensioner
- · Welded heavy duty cylinder
- · Grease fittings on pivot points
- 32" bristles with poly or poly/steel available
- 14-pin OEM connector available
- · Optional water kit